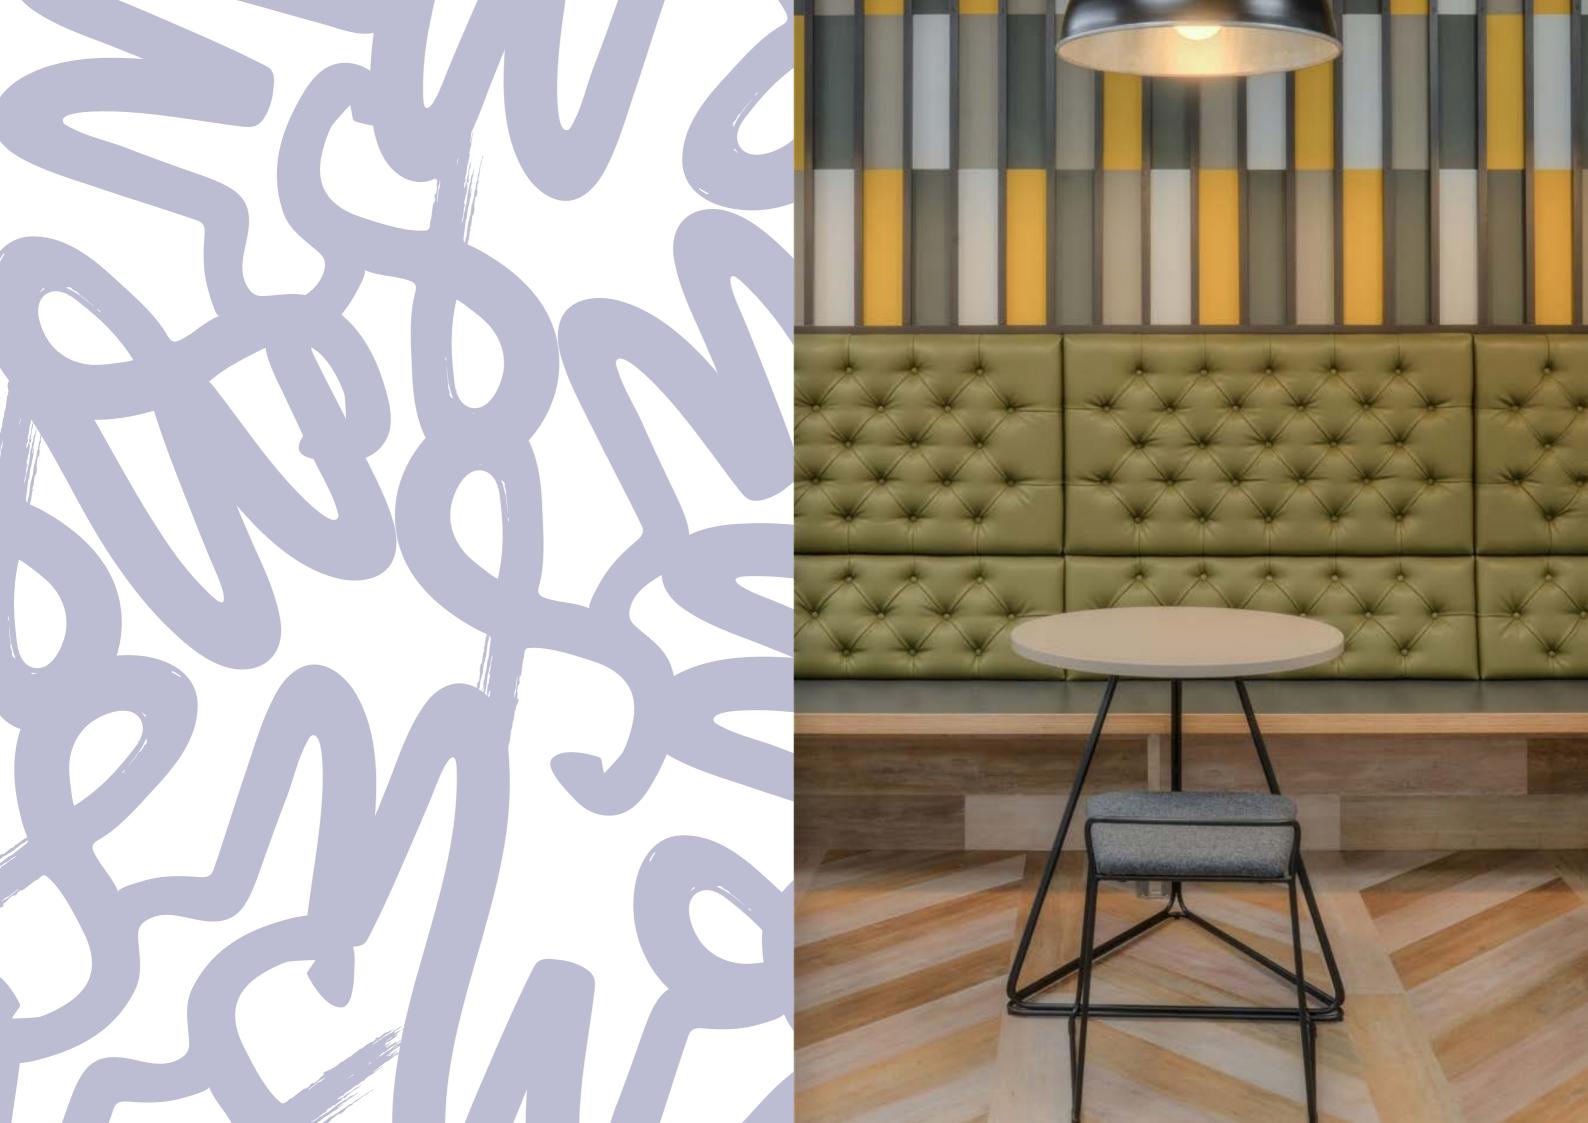

## Delta

Designed by M.A.D

Our Delta collection has a striking triangular base that recalls the Greek letter Delta.

Available as poseur table, café table and high stool.