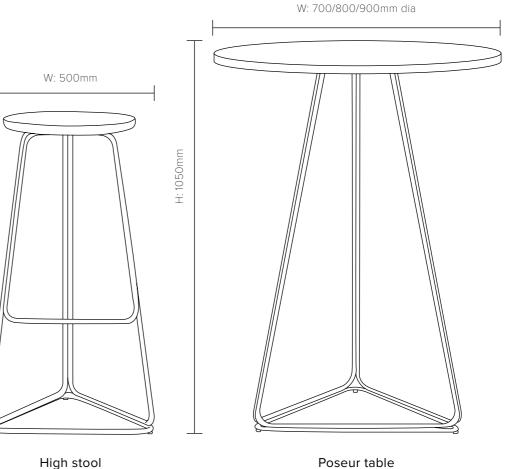

### Dimensions

High stool

#### Poseur table

Circular: 700/800/900mm dia Square: 700x700/800x800mm

H: 1050mm

#### High stool

Base W: 500mm Seat dia: 320mm Seat (H): 760mm

The Delta collection meets or exceeds ANSI/BIFMA 5.5. Materials meet or exceed ANSI/BIFMA M7.1 VOC emissions standards for office furniture.