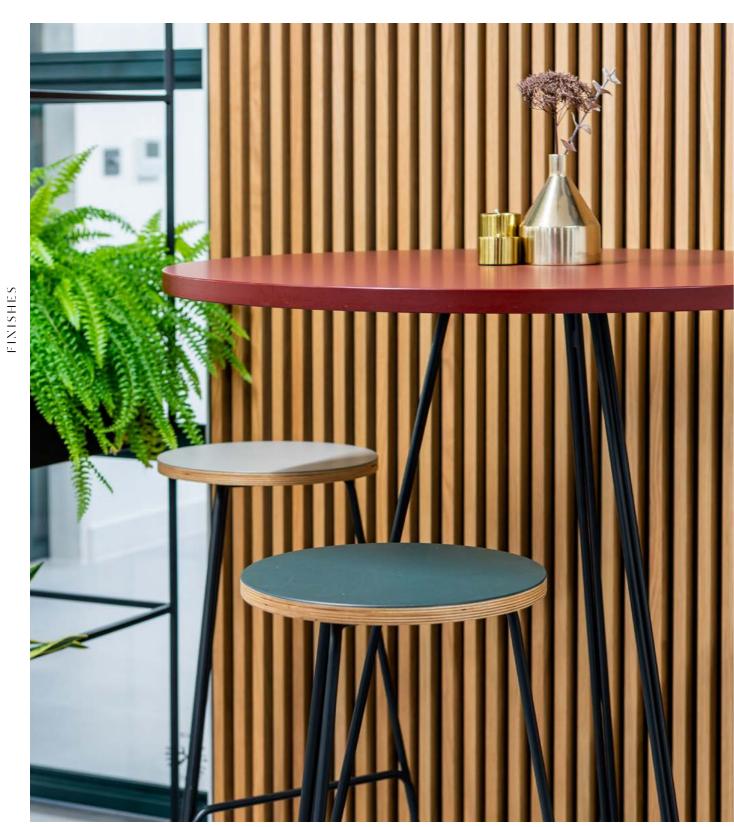

## Finishes

**Table top** – 9x standard MFC finishes.

Bespoke finishes also available (incl. Forbo, Fenix, Veneer or

Solid wood)

– Natural ash, Black ash or Forbo Seat

with solid ply core

**Upholstery** – Any fabric of your choice

Frame – Black

## Materials

Seat

 Upholstered moulded plywood shell, veneer

Frame Powder-coated tubular steel