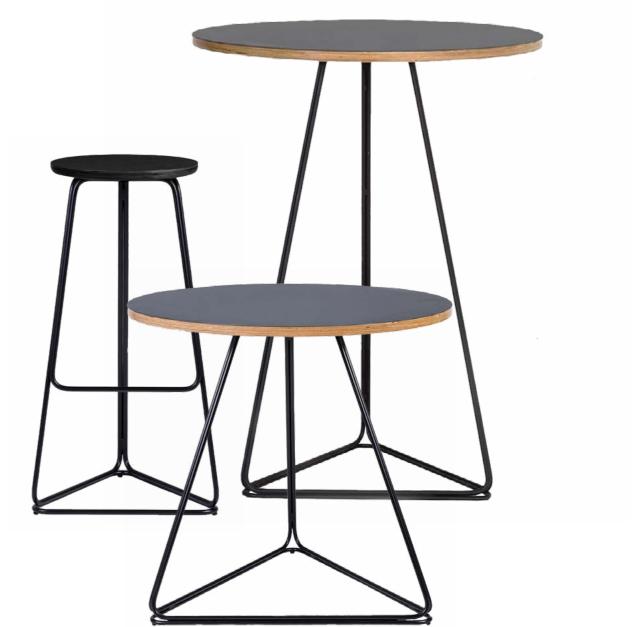

# DIMENSIONS

### Dimensions

High stool

#### Poseur table

Circular: 700/800/900mm dia Square: 700x700/800x800mm

H: 1050mm

#### Café table

Circular: 700/800mm dia Square: 700x700/800x800mm H: 745mm

#### High stool

Base W: 500mm Seat dia: 320mm Seat (H): 760mm

The Delta collection meets or exceeds ANSI/BIFMA 5.5. Materials meet or exceed ANSI/BIFMA M7.1 VOC emissions standards for office furniture.