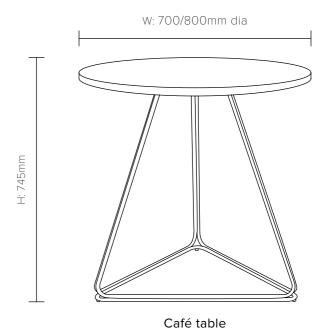

### Dimensions

High stool

#### Café table

Circular: 700/800mm dia Square: 700x700/800x800mm H: 745mm