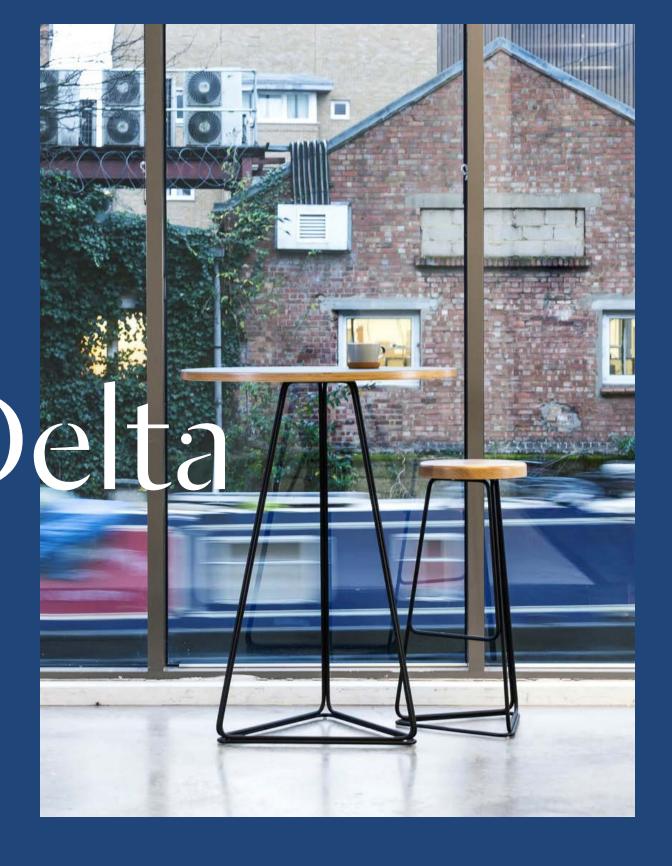

## Delta

Designed by M.A.D

Our Delta collection has a striking triangular base that recalls the Greek letter Delta.

Available as poseur table, café table and high stool.