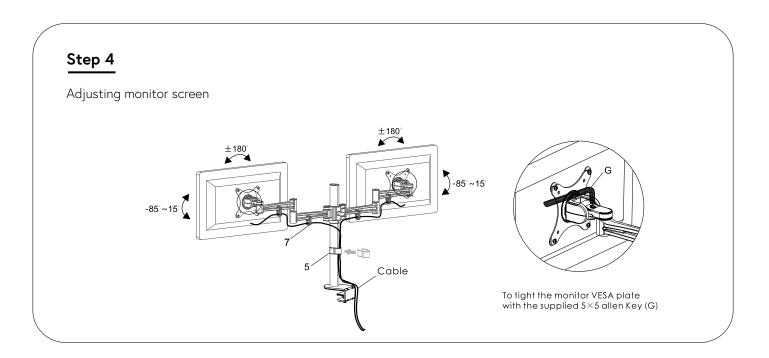

# ZED DOUBLE Installation guide



sourcetec



#### Step 1

Fitting the bottom bracket on the desk



#### Step 2

Install monitor VESA plate and fixed wreath



### Step 3

Attaching VESA plate to monitor screen







## Safety

This product contains small items that could be a choking hazard if swallowed. Keep these items away from young children.

- Make sure these instructions are read and completely understood before attempting installation. If you are unsure of any part of this installation, please contact a professional installer for assistance.
- The desk or mounting surface must be capable of supporting the combined weight of the mount and the display, otherwise the structure must be reinforced.
- Safety gear and proper tools must be used. A minimum of two people are required for this installation. Failure to use safety gear can result in property damage, serious injury or death.
- Please check joint parts every two months, making sure the screws are loosened or not.

This product was designed