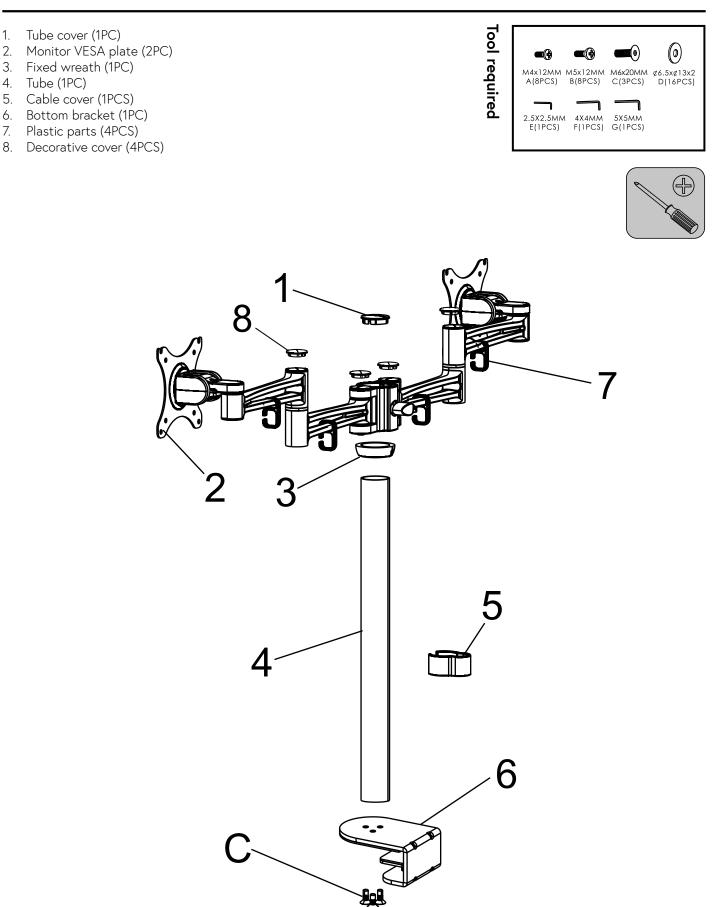

# ZED DOUBLE Installation guide



sourcetec



#### Step 1

Fitting the bottom bracket on the desk



#### Step 2

Install monitor VESA plate and fixed wreath



### Step 3

Attaching VESA plate to monitor screen







## Safety

This product contains small items that could be a choking hazard if swallowed. Keep these items away from young children.

- Make sure these instructions are read and completely understood before attempting installation. If you are unsure of any part of this installation, please contact a professional installer for assistance.
- The desk or mounting surface must be capable of supporting the combined weight of the mount and the display, otherwise the structure must be reinforced.
- Safety gear and proper tools must be used. A minimum of two people are required for this installation. Failure to use safety gea