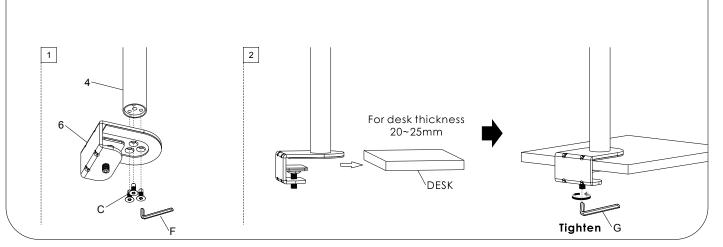

# ZED DOUBLE Installation guide



sourcetec



#### Step 1

Fitting the bottom bracket on the desk



#### Step 2

Install monitor VESA plate and fixed wreath



### Step 3

Attaching VESA plate to monitor screen







## Safety

This product contains small items that could be a choking hazard if swallowed. Keep these items away from young children.

- Make sure these instructions are read and completely understood before attempting installation. If you are unsure of any part of this installation, please contact a professional installer for assistance.
- The desk or mounting surface must be capable of supporting the combined weight of the mount and the display, otherwise the structure must be reinforced.
- Safety gear and proper tools must be used. A minimum of two people are required for this installation. Failure to use safety gear can result in property damage, serious injury or deat