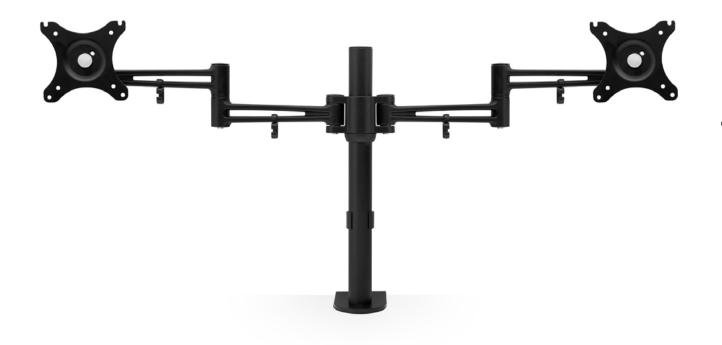

# ZED DOUBLE Installation guide



sourcetec



#### Step 1

Fitting the bottom bracket on the desk



#### Step 2

Install monitor VESA plate and fixed wreath



### Step 3

Attaching VESA plate to monitor screen







## Safety

This product contains small items that could be a choking hazard if swallowed. Keep these items away from young children.

- Make sure these instructions are read and completely understood before attempting installation. If you are unsure of any part of this installation, please contact a professional installer for assistance.
- The desk or mounting surface must be capable of supporting the combined weight of the mount and the display, otherwise the structure must be reinforced.
- Safety gear and proper tools must be used. A minimum of two people are required for this installation. Failure to u