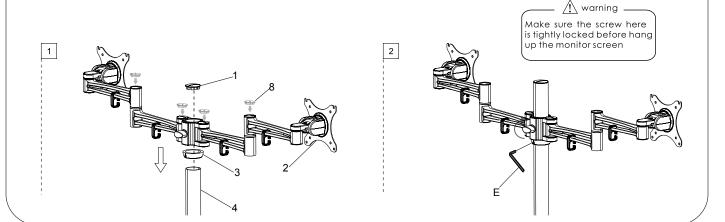

#### Step 2

Install monitor VESA plate and fixed wreath

### Step 3

Attaching VESA plate to monitor screen