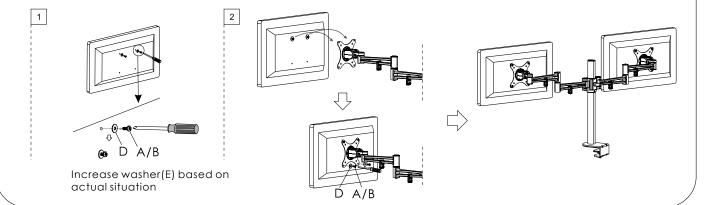

#### Step 1

Fitting the bottom bracket on the desk

#### Step 2

Install monitor VESA plate and fixed wreath