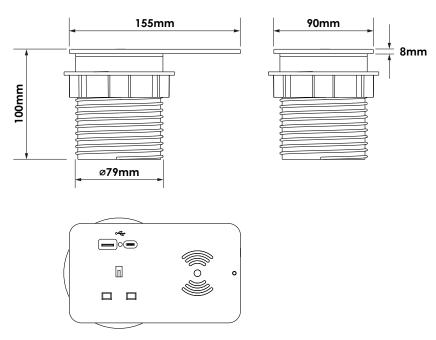

# In-desk socket with USB charger

1 x UK Power with 2.4A USB-A & 3A USB-C (4.2A shared) + 10W wireless charging

Model: SOU/P-ID-IOND-1DFCAC-W (WHITE)

| Rating            | 220-240V~, 50/60Hz, MAX 3.5A                    |
|-------------------|-------------------------------------------------|
| Max Power         | TOTAL LOAD MUST NOT EXCEED 3.5A 840W            |
| Cable             | 0.8m Drop Lead H05VV-F 3G1,5 to GST18 type plug |
| Socket Outlet     | 1 x UK Power                                    |
| 2x USB Outlet     | 4.2A Dual Fast Charge USB                       |
|                   | USB Type A: 2.4A, USB Type C: 3A (4.2A shared)  |
|                   | Power charging indicator                        |
| Wireless charging | 10W, Power charging indicator                   |
| Cut out           | 80mm                                            |
| Overload          | 3.5A overload located in the base               |
|                   |                                                 |