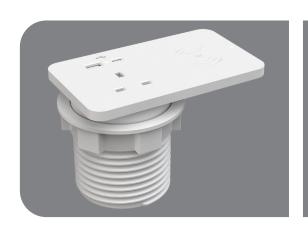

# In-desk socket with USB charger

1 x UK Power with 2.4A USB-A & 3A USB-C (4.2A shared) + 10W wireless charging

Model: SOU/P-ID-IOND-1DFCAC-W (WHITE)

| Rating            | 220-240V~, 50/60Hz, MAX 3.5A                    |
|-------------------|-------------------------------------------------|
| Max Power         | TOTAL LOAD MUST NOT EXCEED 3.5A 840W            |
| Cable             | 0.8m Drop Lead H05VV-F 3G1,5 to GST18 type plug |
| Socket Outlet     | 1 x UK Power                                    |
| 2x USB Outlet     | 4.2A Dual Fast Charge USB                       |
|                   | USB Type A: 2.4A, USB Type C: 3A (4.2A shared)  |
|                   | Power charging indicator                        |
| Wireless charging | 10W, Power charging indicator                   |
| Cut out           | 80mm                                            |
| Overload          | 3.5A overload located in the base               |
|                   |                                                 |