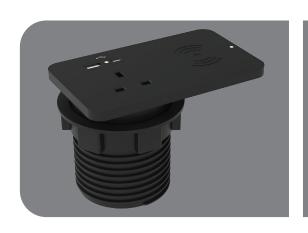

## In-desk socket with USB charger

1 x UK Power with 2.4A USB-A & 3A USB-C (4.2A shared) + 10W wireless charging

Model: SOU/P-ID-IOND-1DFCAC-B (BLACK)

| Rating            | 220-240V~, 50/60Hz, MAX 3.5A                    |
|-------------------|-------------------------------------------------|
| Max Power         | TOTAL LOAD MUST NOT EXCEED 3.5A 840W            |
| Cable             | 0.8m Drop Lead H05VV-F 3G1,5 to GST18 type plug |
| Socket Outlet     | 1 x UK Power                                    |
| 2x USB Outlet     | 4.2A Dual Fast Charge USB                       |
|                   | USB Type A: 2.4A, USB Type C: 3A (4.2A shared)  |
|                   | Power charging indicator                        |
| Wireless charging | 10W, Power charging indicator                   |
| Cut out           | 80mm                                            |
| Overload          | 3.5A overload located in the base               |
|                   |                                                 |