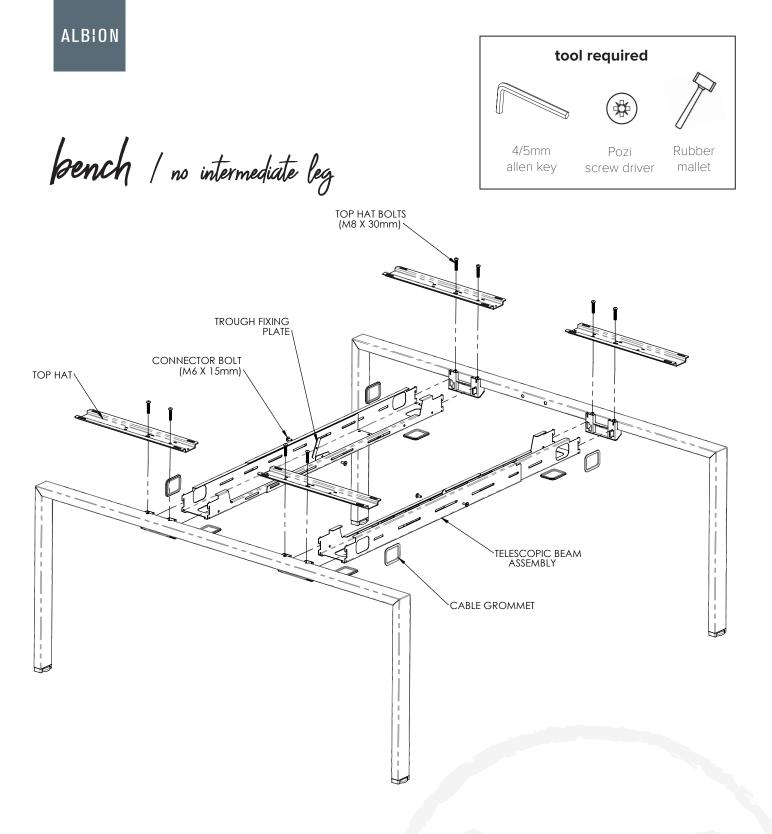

pench / with intermediate leg

- Insert all cable grommets and feet
- Insert one end of telescopic beam into end leg (do not fix top hats) at this point a rubber mallet may be required to knock beam into position (take care not to damage beam)
- Repeat with intermediate leg, and then with other end leg
- Secure top hats with bolts provided and tighten
- Slide beams to approx distance required to suit top length
- Hold trough fixing plates on inside of trough and screw in connecting bolts through slots provided
  and tighten
- Use fixings supplied with top hats to fix top