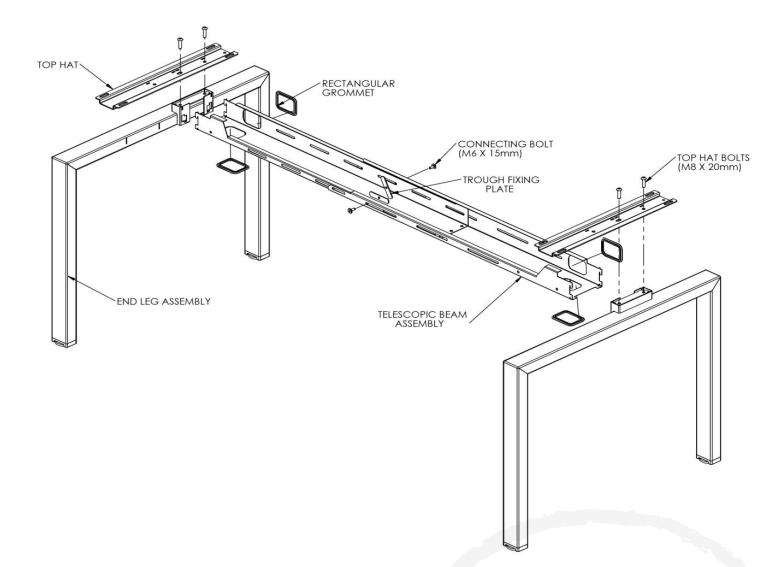

ALBION Desking & Meeting Goalpost / A-frame / Studio

info@workstories.com +44(0)20 3735 5224 workstories.com

single desk

- Insert all cable grommets and feet
- Insert one end of telescopic beam into end leg (do not fix top hats) at this point a rubber mallet may be required to knock beam into position (take care not to damage beam)
- Repeat with other end leg
- Secure top hats with bolts provided and tighten
- Slide beams to approx distance required to suit top length
- Hold trough fixing plates on inside of trough and screw in connecting bolts through slots provided
  and tighten
- Use fixings supplied with top hats to fix top

- Insert all cable grommets and feet
- Insert one end of telescopic beam into end leg (do not fix top hats) at this point a rubber mallet may be required to knock beam into position (take care not to damage beam)
- Repeat with other end leg
- Secure top hats with bolts provided and tighten
- Slide beams to approx distance required to suit top length
- Hold trough fixing plates on inside of trough and screw in connecting bolts through slots provided and tighten
- Use fixings supplied with top hats to fix top