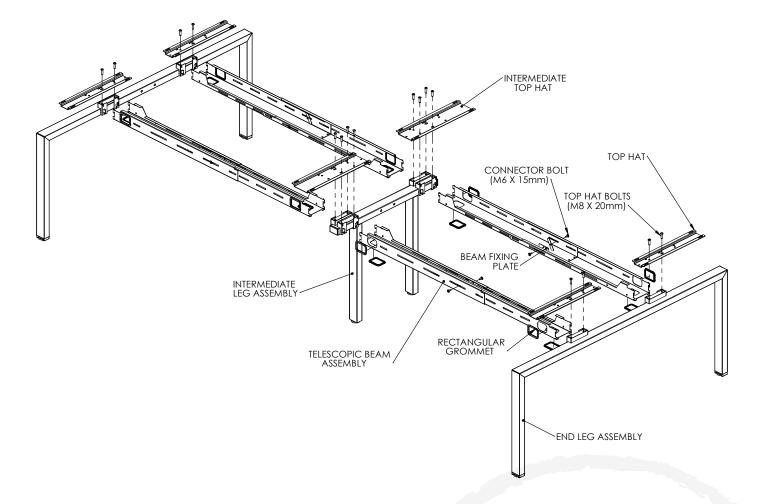

ALBION Desking & Meeting Goalpost / A-frame / Studio

info@workstories.com +44(0)20 3735 5224 workstories.com

single desk

- Insert all cable grommets and feet
- Insert one end of telescopic beam into end leg (do not fix top hats) at this point a rubber mallet may be required to knock beam into position (take care not to damage beam)
- Repeat with other end leg
- Secure top hats with bolts provided and tighten
- Slide beams to approx distance required to suit top length
- Hold trough fixing plates on inside of trough and screw in connecting bolts through slots provided
  and tighten
- Use fixings supplied with top hats to fix top

- Insert all cable grommets and feet
- Insert one end of telescopic beam into end leg (do not fix top hats) at this point a rubber mallet may be required to knock beam into position (take care not to damage beam)
- Repeat with other end leg
- Secure top hats with bolts provided and tighten
- Slide beams to approx distance required to suit top length
- Hold trough fixing plates on inside of trough and screw in connecting bolts through slots provided and tighten
- Use fixings supplied with top hats to fix top

pench / with intermediate leg

- Insert all cable grommets and feet
- Insert one end of telescopic beam into end leg (do not fix top hats) at this point a rubber mallet may be required to knock beam into position (take care not to damage beam)
- Repeat with intermediate leg, and then with other end leg
- Secure top hats with bolts provided and tighten
- Slide beams to approx distance required to suit top length
- Hold trough fixing plates on inside of trough and screw in connecting bolts through slots provided
  and tighten
- Use fixings supplied with top hats to fix top