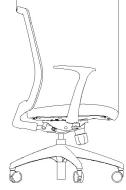

**S30** 

The S30 is a multi adjustable task chair with a breathable elastomer mesh back.
This ergonomically designed chair offers as standard a synchronised mechanism for simultaneous adjustment, height adjustable arms and adjustable lumbar support.

## **Features**

- Mesh back
- Upholstered seat
- Height adustment
- Height adjustable armrests
- Multi-locking synchronous mechanism with tension adjust
- Adjustable lumbar support
- Black 5-star base

adjustable lumbar support

height adjustable arms

synchro mechanism with tension adjust