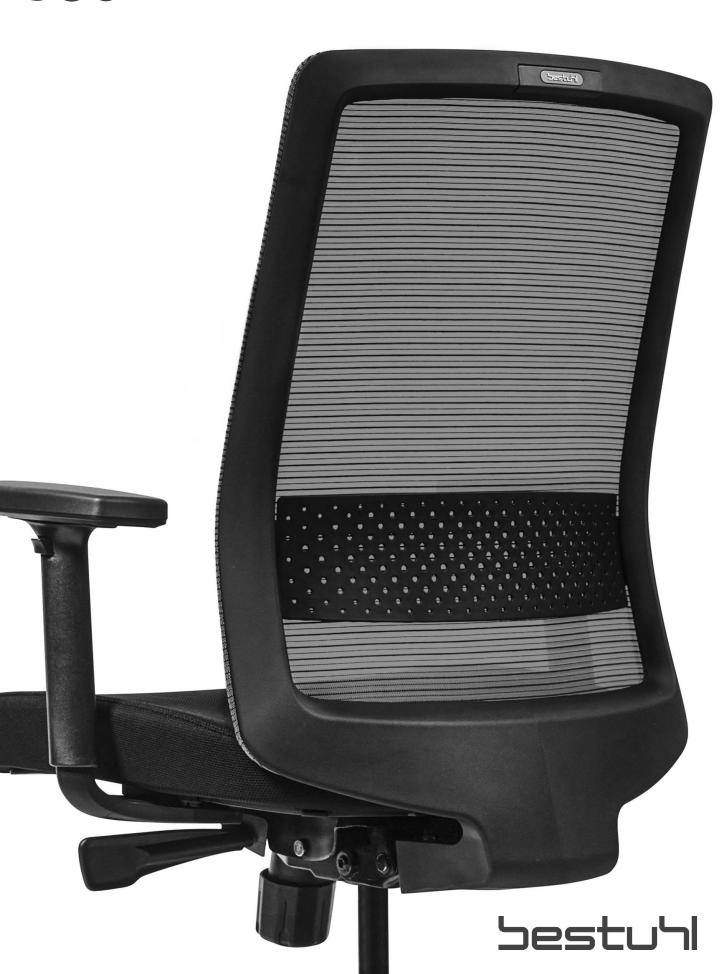

**S30** 

The S30 is a multi adjustable task chair with a breathable elastomer mesh back.
This ergonomically designed chair offers as standard a synchronised mechanism for simultaneous adjustment, height adjustable arms and adjustable lumbar support.

## **Features**

- Mesh back
- Upholstered seat
- Height adustment
- Height adjustable armrests
- Multi-locking synchronous mechanism with tension adjust
- Adjustable lumbar support
- Black 5-star base

adjustable lumbar support

height adjustable arms

synchro mechanism with tension adjust