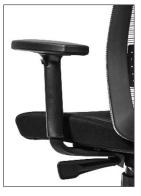

## **Features**

- Mesh back
- Upholstered seat
- Height adustment
- Height adjustable armrests
- Multi-locking synchronous mechanism with tension adjust
- Adjustable lumbar support
- Black 5-star base

adjustable lumbar support

height adjustable arms

synchro mechanism with tension adjust