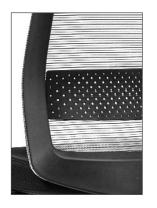

## **Features**

- Mesh back
- Upholstered seat
- Height adustment
- Height adjustable armrests
- Multi-locking synchronous mechanism with tension adjust
- Adjustable lumbar support
- Black 5-star base

adjustable lumbar support