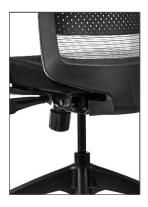

## **Features**

- Mesh back
- Upholstered seat
- Height adustment
- Height adjustable armrests
- Multi-locking synchronous mechanism with tension adjust
- Adjustable lumbar support
- Black 5-star base

adjustable lumbar support

height adjustable arms

synchro mechanism with tension adjust