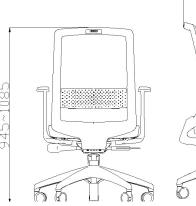

**S30** 

The S30 is a multi adjustable task chair with a breathable elastomer mesh back.
This ergonomically designed chair offers as standard a synchronised mechanism for simultaneous adjustment, height adjustable arms and adjustable lumbar support.

## **Features**

- Mesh back
- Upholstered seat
- Height adustment
- Height adjustable armrests
- Multi-locking synchronous mechanism with tension adjust
- Adjustable lumbar support
- Black 5-star base

adjustable lumbar support

height adjustable arms

synchro mechanism with tension adjust

## **Dimensions**

569