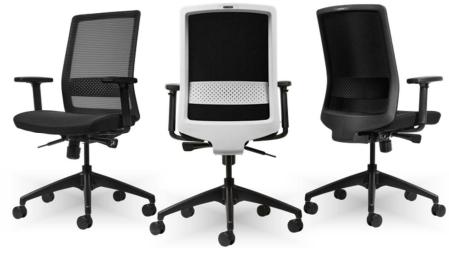

black/grey mesh back, white/black mesh back, black mesh back, black seat and black base stocked for fast delivery

## Colours

## Mesh Back

Frame

Seat Fabric

Base