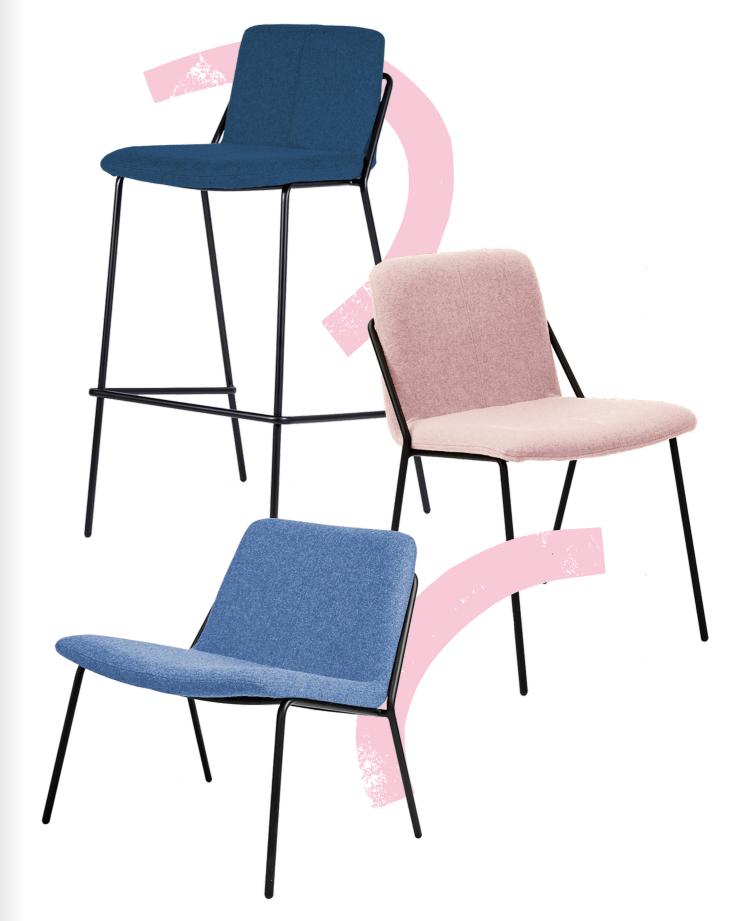

# Sling

Designed by M.A.D

Our best-selling collection, the Sling family ticks all the boxes: modern, comfortable and functional. It is highly popular due to the flexibility of its bespoke British upholstery and a style that fits a multitude of purposes and environments. The collection features a rear leg which follows the angle of the back, becoming both a structural support and design feature at the same time.

A collection with side chair, lounge chair and bar stool.

Side chair: MAD/G42U/BLK/UPH **Lounge chair:** MAD/G42L/BLK/UPH

Bar stool: MAD/G42B/BLK/UPH

Seat (H): 420mm