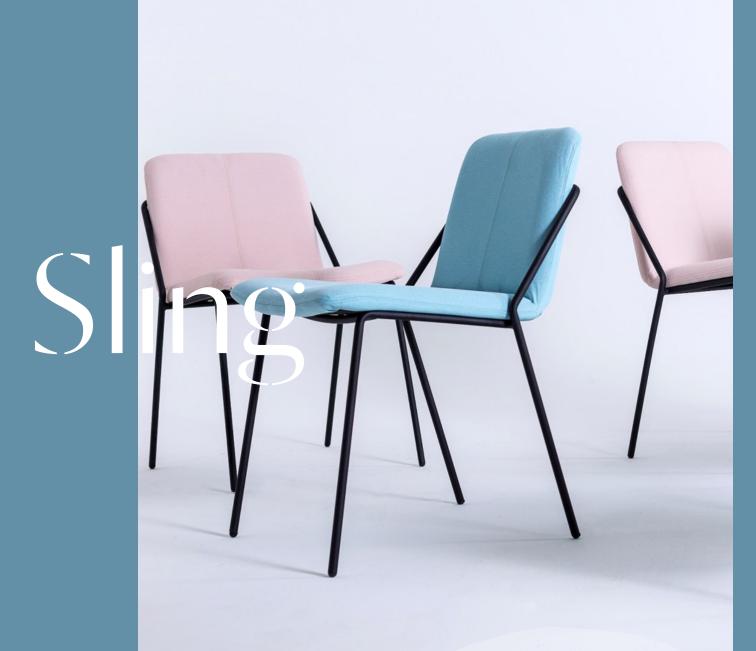

# Sling

Designed by M.A.D

Our best-selling collection, the Sling family ticks all the boxes: modern, comfortable and functional. It is highly popular due to the flexibility of its bespoke British upholstery and a style that fits a multitude of purposes and environments. The collection features a rear leg which follows the angle of the back, becoming both a structural support and design feature at the same time.

A collection with side chair, lounge chair and bar stool.

Side chair: MAD/G42U/BLK/UPH **Lounge chair:** MAD/G42L/BLK/UPH

Bar stool: MAD/G42B/BLK/UPH

Seat (H): 420mm