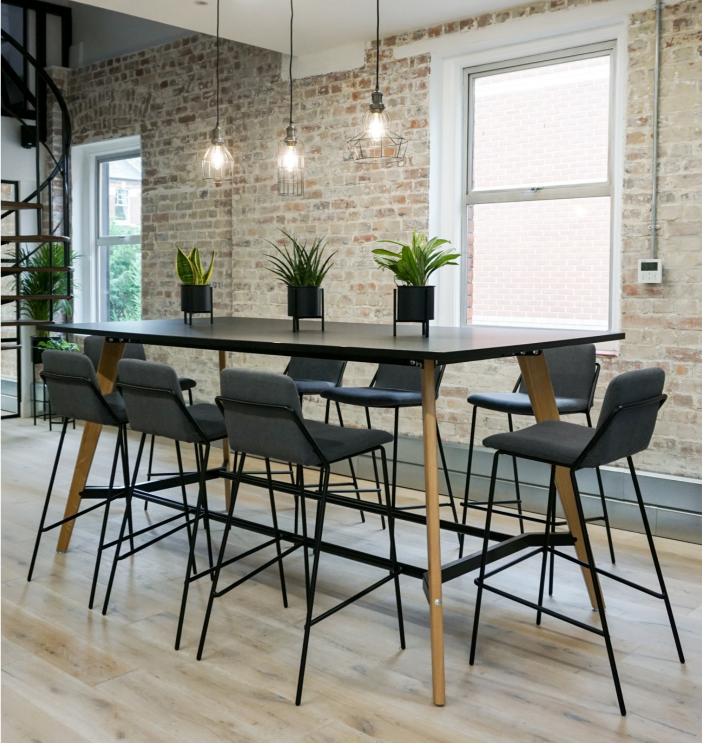

# Sling

Designed by M.A.D

Our best-selling collection, the Sling family ticks all the boxes: modern, comfortable and functional. It is highly popular due to the flexibility of its bespoke British upholstery and a style that fits a multitude of purposes and environments. The collection features a rear leg which follows the angle of the back, becoming both a structural support and design feature at the same time.

A collection with side chair, lounge chair and bar stool.

Side chair: MAD/G42U/BLK/UPH **Lounge chair:** MAD/G42L/BLK/UPH

Bar stool: MAD/G42B/BLK/UPH

Seat (H): 420mm