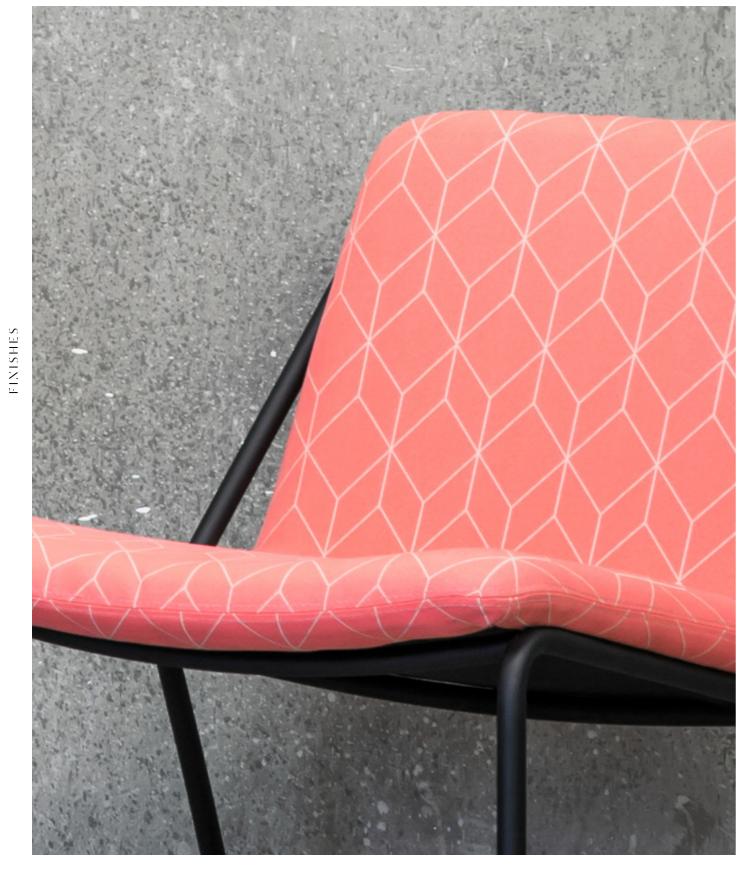

# Sling

Designed by M.A.D

Our best-selling collection, the Sling family ticks all the boxes: modern, comfortable and functional. It is highly popular due to the flexibility of its bespoke British upholstery and a style that fits a multitude of purposes and environments. The collection features a rear leg which follows the angle of the back, becoming both a structural support and design feature at the same time.

### Finishes

Base – Black

**Upholstery** – Any fabric of your choice

### Materials

Seat – Upholstered moulded plywood shell

Base — Powder-coated tubular steel