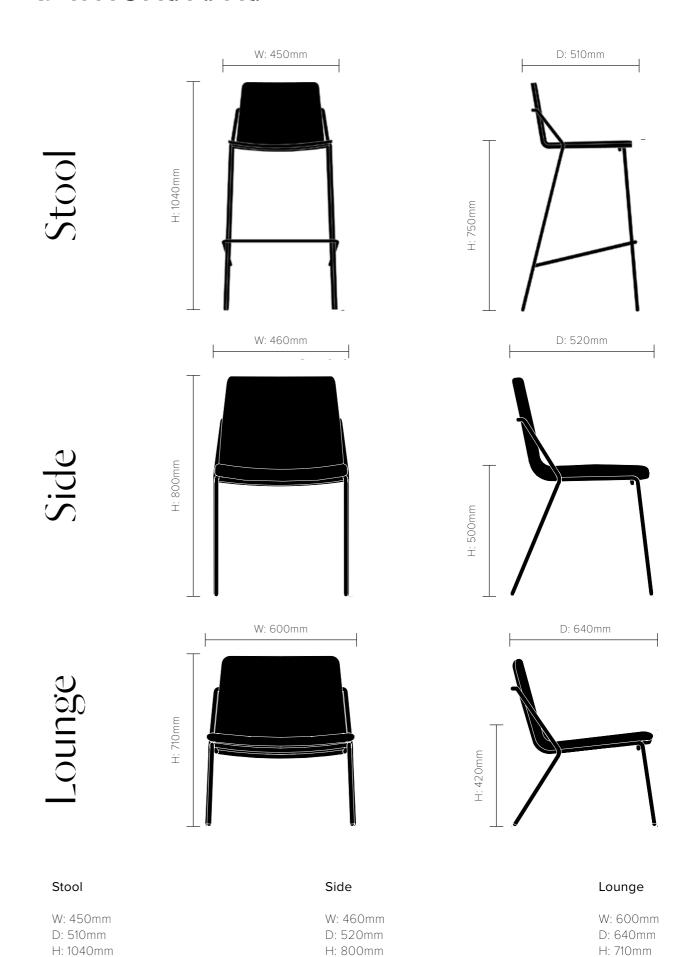

A collection with side chair, lounge chair and bar stool.

Side chair: MAD/G42U/BLK/UPH **Lounge chair:** MAD/G42L/BLK/UPH

Bar stool: MAD/G42B/BLK/UPH

Seat (H): 420mm

### Dimensions

Seat (H): 750mm

Seat (H): 500mm