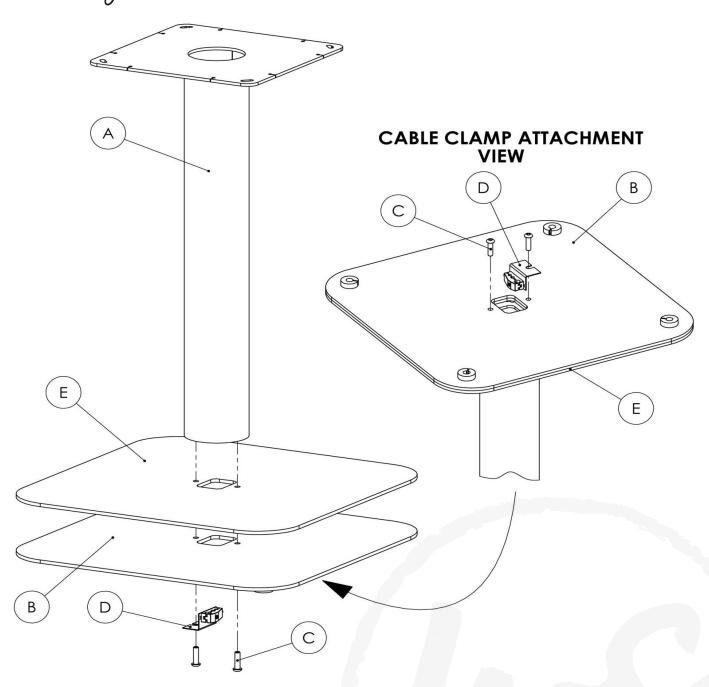

#### hardware

2x M8x30 hex head 4x M6x15mm bolts for top fixing

tool required

5mm allen key

Pozi screw driver

| PILLAR BASE UPRIGHT | SQUIABLE BASE PLATE | MR Y 30 HEY HEAD | CABLE CLAMP ASSY | WEIGHT PLATE |
|---------------------|---------------------|------------------|------------------|--------------|
| Α                   | В                   | С                | D                | Е            |
| 1                   | 1                   | 2                | 1                | 1            |