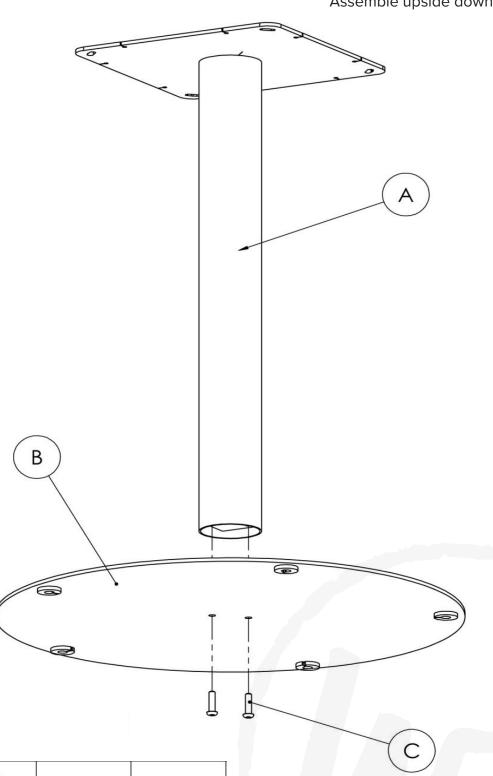

## tool required

5mm allen key

Pozi screw driver

|     |                     |            | Ĩ                |
|-----|---------------------|------------|------------------|
|     | PILLAR BASE UPRIGHT | ROUND BASE | M8 X 30 HEX HEAD |
| Pcs | Α                   | В          | С                |
| Qty | 1                   | 1          | 2                |