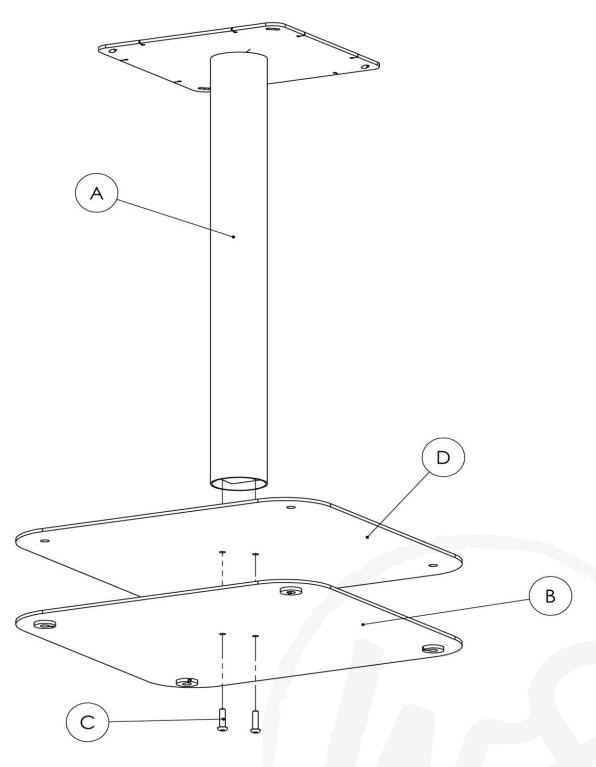

## hardware

2x M8x30 hex head 4x M6x15mm bolts for top fixing

tool required

5mm allen key

Pozi screw driver

|     | PILLAR BASE UPRIGHT | SQUARE BASE PLATE | M8 X 30 HEX HEAD | WEIGHT PLATE |
|-----|---------------------|-------------------|------------------|--------------|
| Pcs | А                   | В                 | С                | D            |
| Qty | 1                   | 1                 | 2                | 1            |