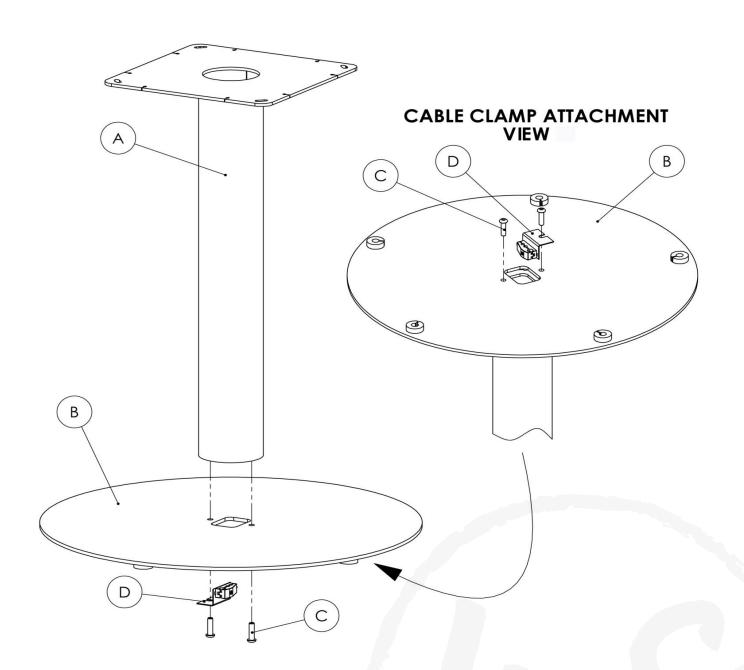

# power managed

hardware

2x M8x30 hex head 4x M6x15mm bolts for top fixing 5mm

allen key

tool required

Pozi screw driver

|     |                     |                  | **               |                  |
|-----|---------------------|------------------|------------------|------------------|
|     | PILLAR BASE UPRIGHT | ROUND BASE PLATE | M8 X 30 HEX HEAD | CABLE CLAMP ASSY |
| Pcs | Α                   | В                | С                | D                |
| Qty | 1                   | 1                | 2                | 1                |