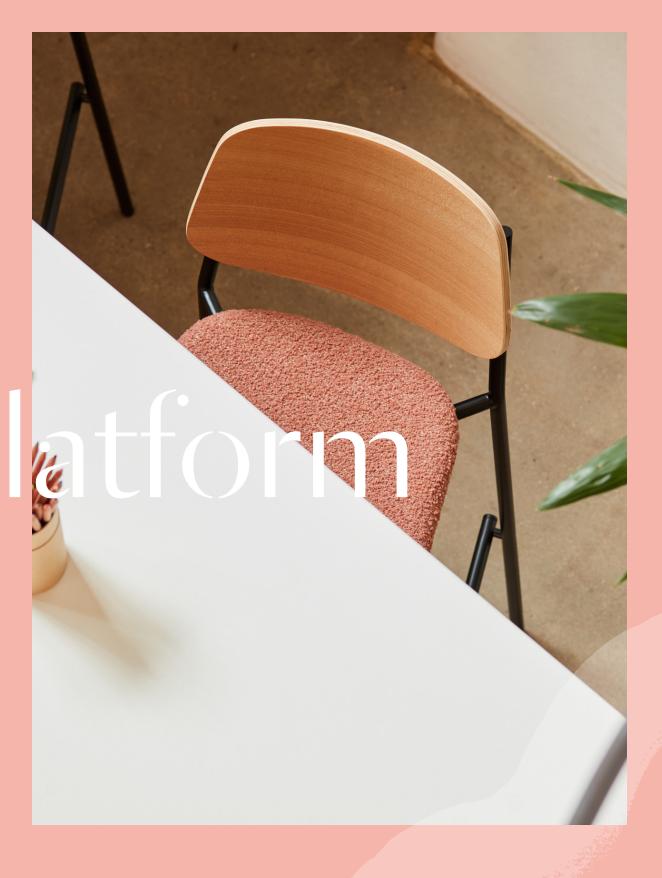

## Platform

Designed by M.A.D

A collection with side chair, bar stool and lounge chair. Platform is designed to be customisable, a powder coated steel tube base supports a moulded plywood or upholstered seat and back... or a combination of the two. Stackable up to 5, in veneer version only.