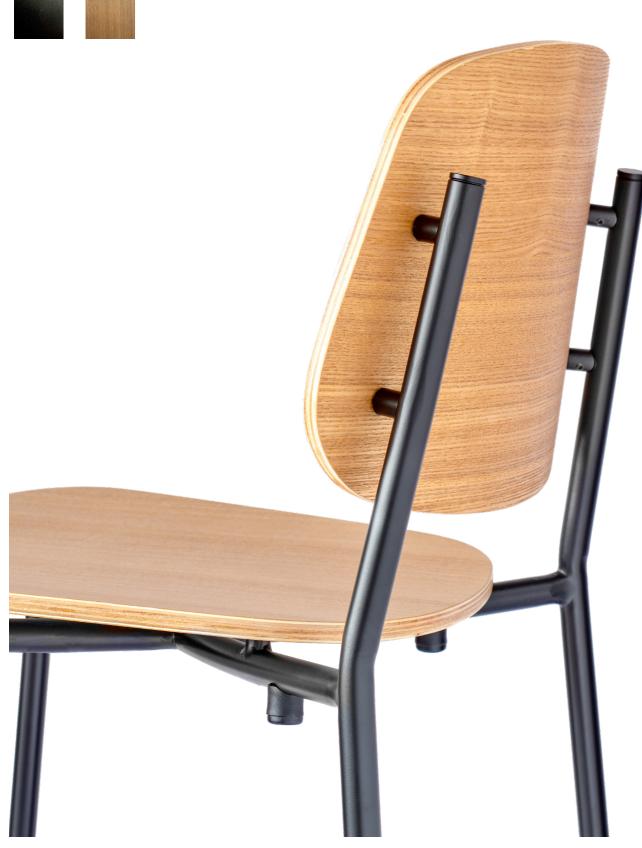

## Platform

Designed by M.A.D

A collection with side chair, bar stool and lounge chair. Platform is designed to be customisable, a powder coated steel tube base supports a moulded plywood or upholstered seat and back... or a combination of the two. Stackable up to 5, in veneer version only.

## Finishes

Base – Black Upholstery\* – Any fabric of your choice Veneer – Black Ash, Natural Ash

\*Platform lounge only available in UPH

Seat – Upholstered moulded plywood shell, veneer Base – Powder-coated tubular steel