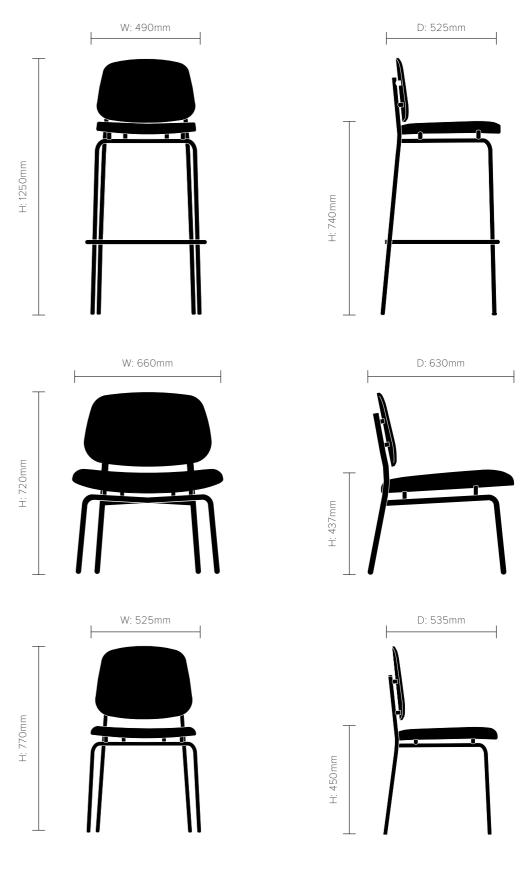

### Dimensions

#### Stool

W: 490mm D: 525mm H: 1250mm Seat (H): 740mm

#### Lounge

W: 660mm D: 630mm H: 720mm Seat (H): 437mm

#### Side

W: 525mm D: 535mm H: 770mm Seat (H): 450mm