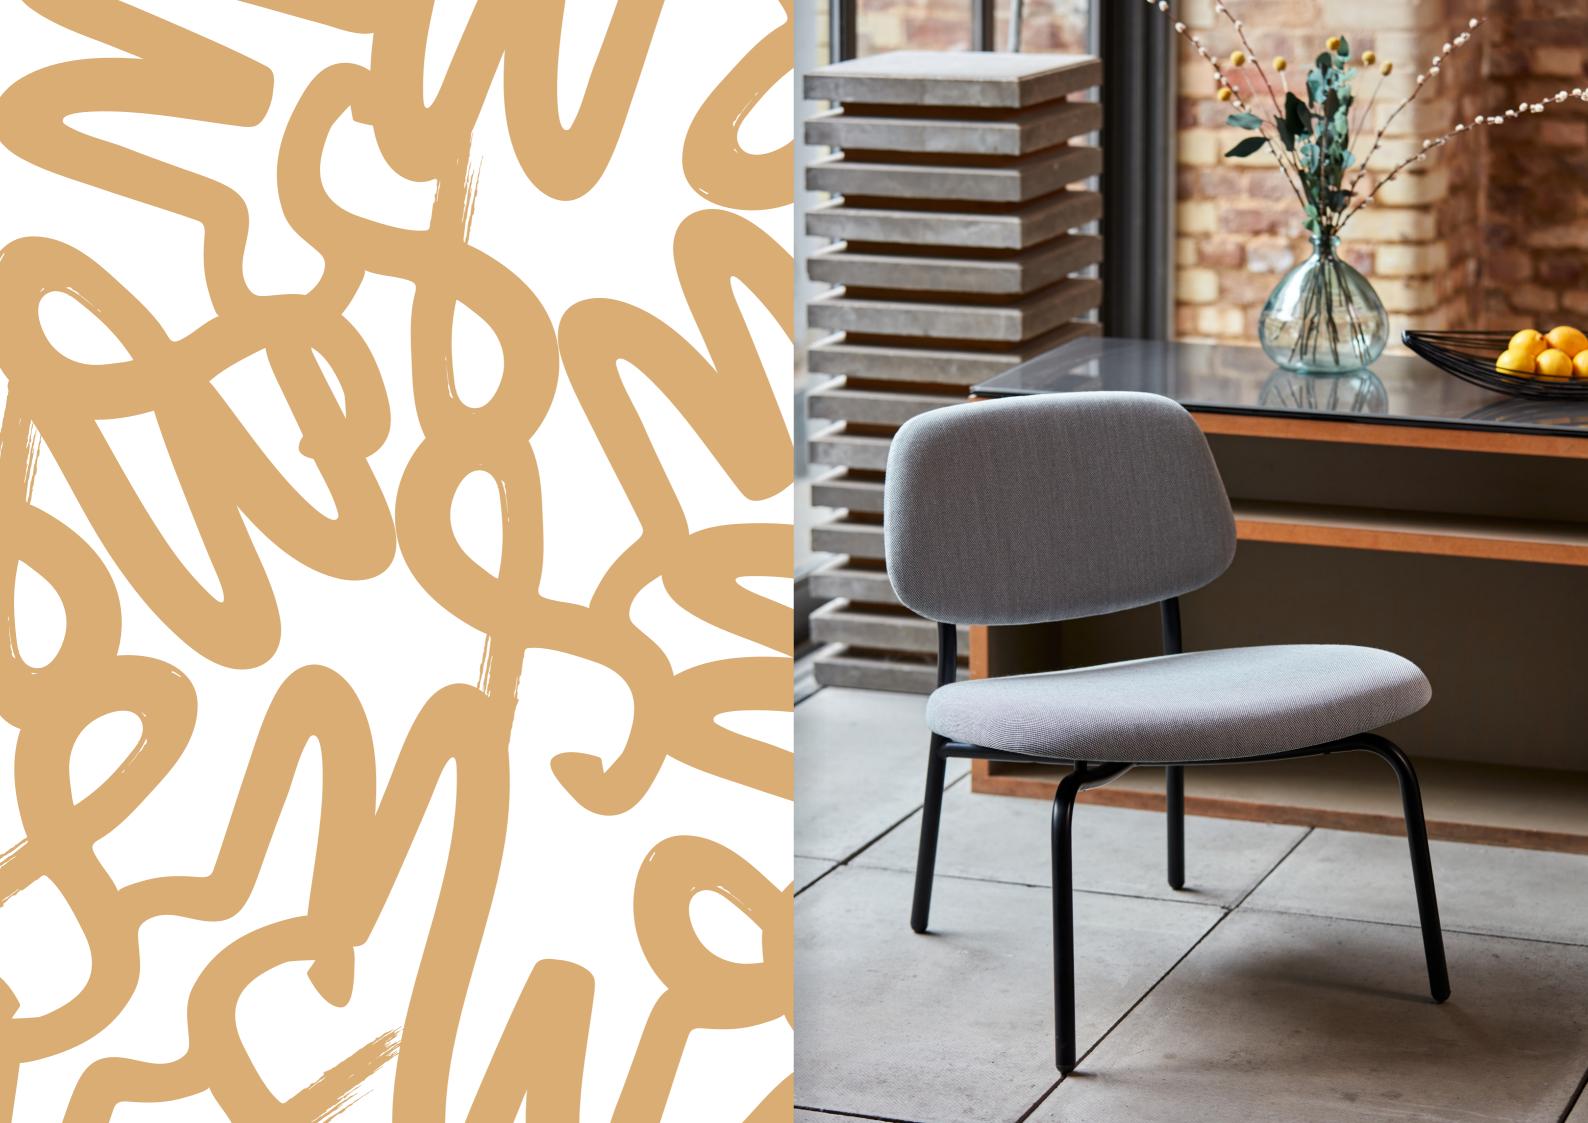

## Platform

Designed by M.A.D

A collection with side chair, bar stool and lounge chair. Platform is designed to be customisable, a powder coated steel tube base supports a moulded plywood or upholstered seat and back... or a combination of the two. Stackable up to 5, in veneer version only.