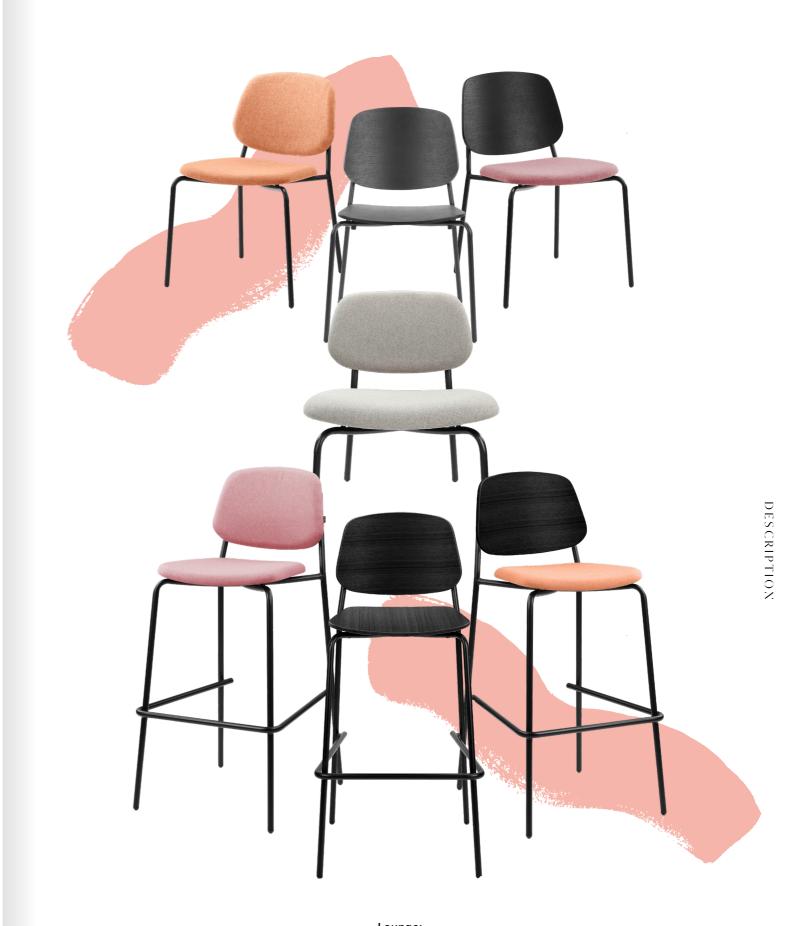

## Platform

Designed by M.A.D

A collection with side chair, bar stool and lounge chair. Platform is designed to be customisable, a powder coated steel tube base supports a moulded plywood or upholstered seat and back... or a combination of the two. Stackable up to 5, in veneer version only.

## Finishes

Base – Black Upholstery\* – Any fabric of your choice Veneer – Black Ash, Natural Ash

\*Platform lounge only available in UPH

Seat – Upholstered moulded plywood shell, veneer Base – Powder-coated tubular steel