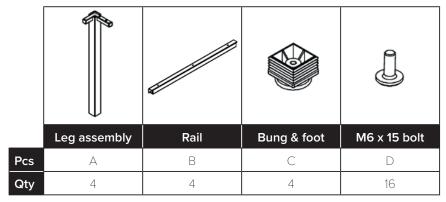

## Co.Stories

- With intermediate leg

- Insert foot & bung into leg assembly
- Place leg assembly upside down on floor
- Noting orientation insert rails on spigots
- Fix in place using M6 x 15 bolts

Pcs

Qty