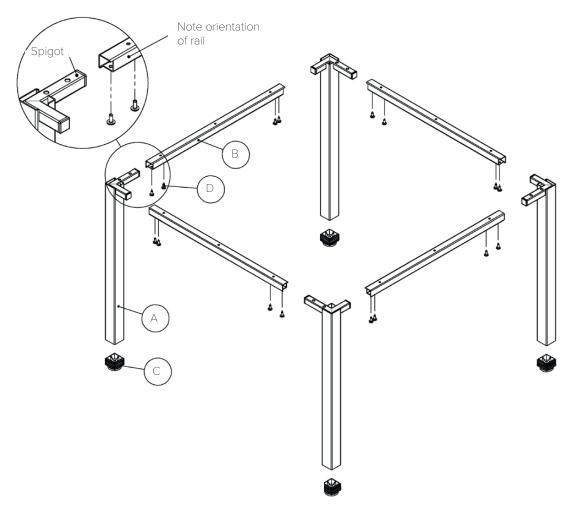

## Co.Stories

- Insert foot & bung into leg assembly
- Place leg assembly upside down on floor
- Noting orientation insert rails on spigots
- Fix in place using M6 x 15 bolts
- Fix assembled frame onto desktop to complete

## Co.Stories

- With intermediate leg

- Insert foot & bung into leg assembly
- Place leg assembly upside down on floor
- Noting orientation insert rails on spigots
- Fix in place using M6 x 15 bolts

Pcs

Qty

• Fix assembled frame onto desktop to complete

ASSEMBLY GUIDE - 3

Parchment House
13 Northburgh Street
London EC1V OJP