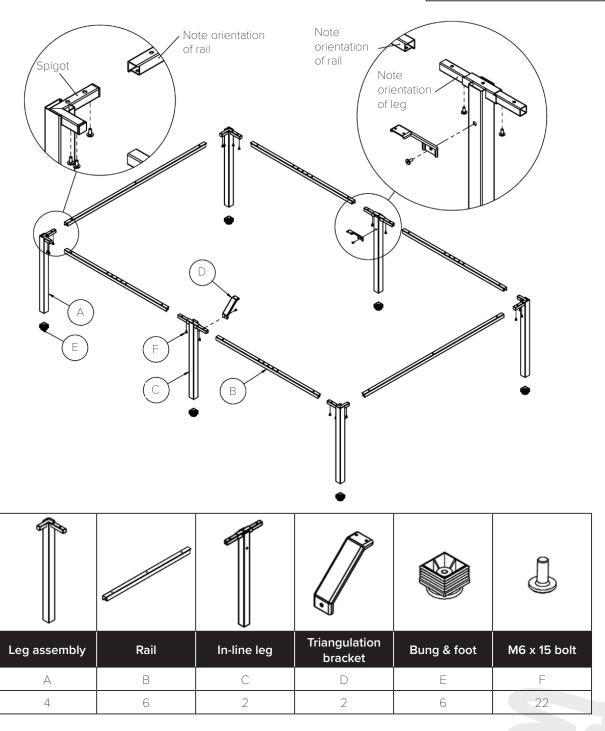

## Co.Stories

- With intermediate leg

- Insert foot & bung into leg assembly
- Place leg assembly upside down on floor
- Noting orientation insert rails on spigots
- Fix in place using M6 x 15 bolts

Pcs

Qty

• Fix assembled frame onto desktop to complete

ASSEMBLY GUIDE - 3

Parchment House
13 Northburgh Street
London EC1V OJP