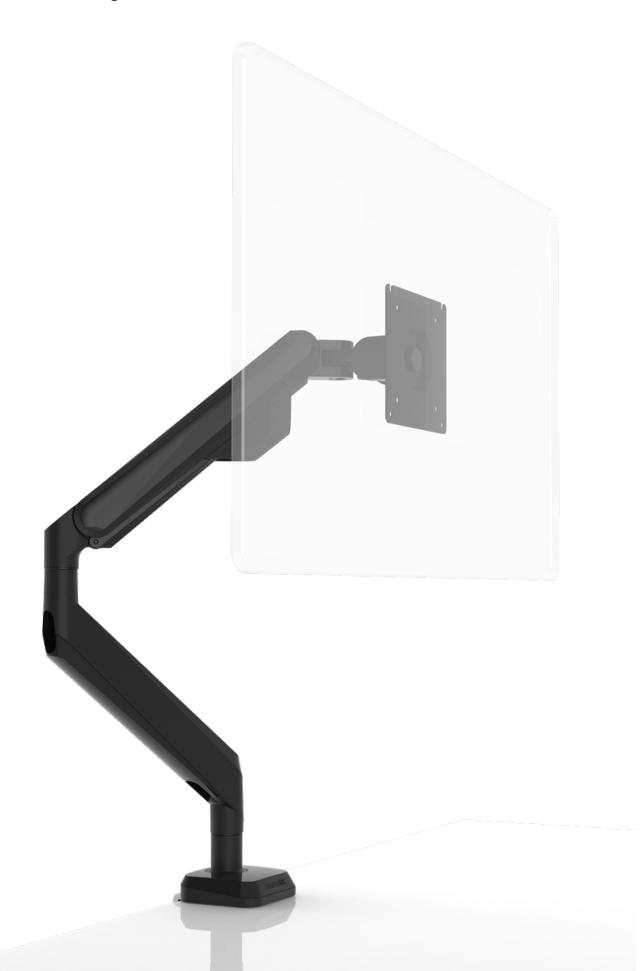

## MOVE SINGLE

Installation guide

- Desk clamp (1PC) 1.
- Anti-slip mat (1PC) 2.
- Anti-slip ring (1PC) 3.
- Grommet support (1PC) Anti-slip pad (2PCS)
- Grommet support-washer (1PC)
- 7.
- Screw (1PC)
  Butterfly nut (1PC)