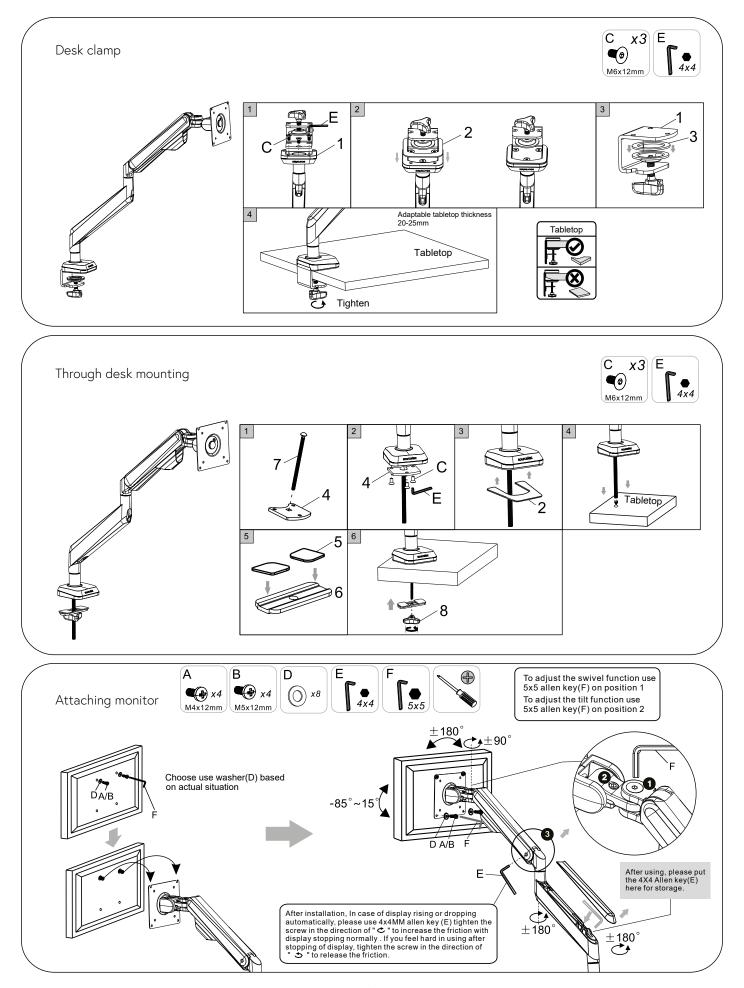

## MOVE SINGLE

Installation guide

- Desk clamp (1PC) 1.
- Anti-slip mat (1PC) 2.
- Anti-slip ring (1PC) 3.
- Grommet support (1PC) Anti-slip pad (2PCS)
- Grommet support-washer (1PC)
- 7.
- Screw (1PC)
  Butterfly nut (1PC)