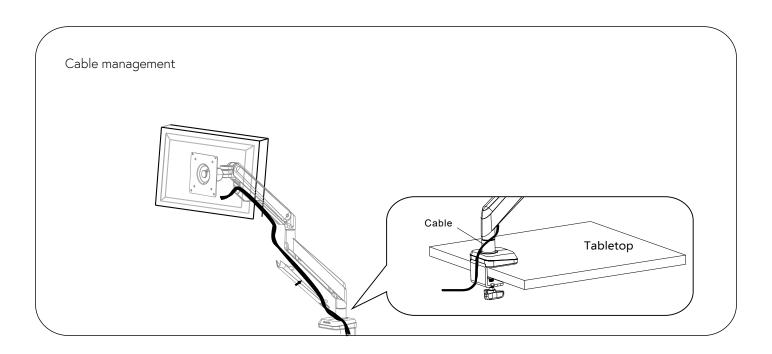

## MOVE SINGLE

Installation guide



- Desk clamp (1PC) 1.
- Anti-slip mat (1PC) 2.
- Anti-slip ring (1PC) 3.
- Grommet support (1PC) Anti-slip pad (2PCS)
- Grommet support-washer (1PC)
- 7.
- Screw (1PC)
  Butterfly nut (1PC)









## Safety

This product contains small items that could be a choking hazard if swallowed. Keep these items away from young children.

- Make sure these instructions are read and completely understood before attempting installation. If you are unsure of any part of this installation, please contact a professional installer for assistance.
- The desk or mounting surface must be capable of supporting the combined weight of the mount and the display, otherwise the structure must be reinforced.
- Please check joint parts every two months, making sure the screws are loosened or not.

This product was designed to be installed on desk. Before installing, make sure the mount will support the combined load of the equipment and hardware. Never exceed the maximum load capacity 9KG, or else it may re