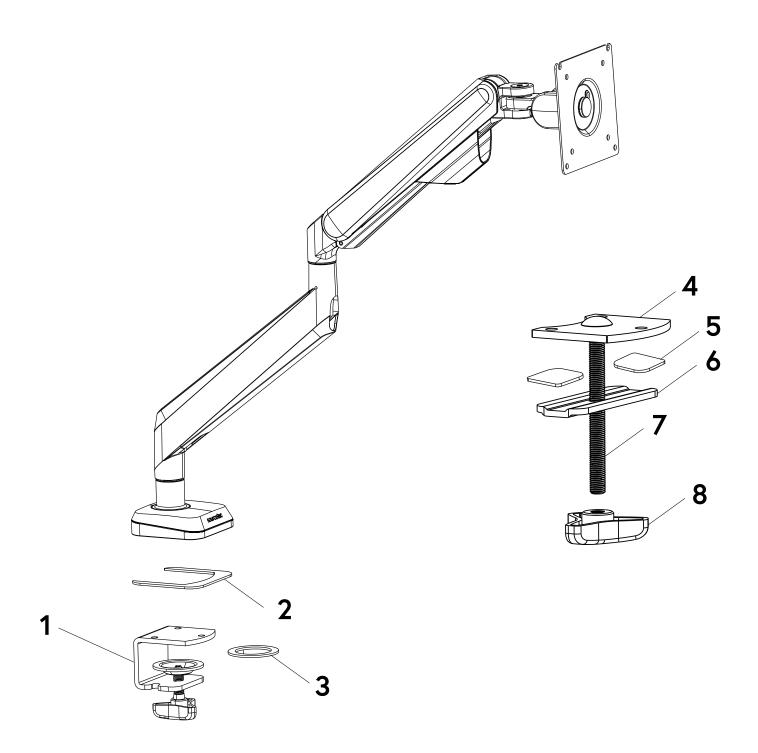

## MOVE SINGLE

Installation guide

- Desk clamp (1PC) 1.
- Anti-slip mat (1PC) 2.
- Anti-slip ring (1PC) 3.
- Grommet support (1PC) Anti-slip pad (2PCS)
- Grommet support-washer (1PC)
- 7.
- Screw (1PC)
  Butterfly nut (1PC)